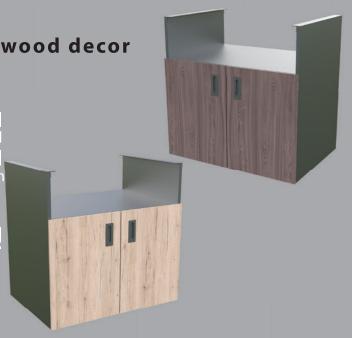

## Basic element with sink

1800 x 634 mm, height: 935 mm, wood decor

- Sink on left or right side;
- Sliding door with soft close and hidden handle;
- Stainless steel shelves;
- Sink and kitchen faucet made of stainless steel, so suitable for outdoors, kitchen faucet also has a folding function;
- Upper counter made of artificial stone (porcelain), Thickness: 15 mm, decor
  - Italian marble and resistant to external influences, easy to care for;
- Adjustable feet made of stainless steel.