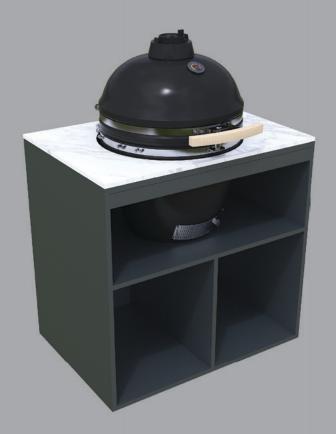

## **Element with Kamado grill**

900 x 634, height without Kamado grill: 935 mm, anthracite

- Upper counter made of artificial stone (porcelain), Thickness: 15 mm, decor Italian marble and resistant to external influences, easy to care for:
- Adjustable feet made of stainless steel;
- Grill diameter: 55cm/21.6";
- Grid diameter: 46.0 cm;
- Dimensions (L x W x H): 55 x 73 x 80 cm; top valve: cast iron;
- Handle: bamboo;
- Rings/Spring/Stand: Stainless Steel;
- Grid: S/S (diameter 6 mm S/S)
- Grill interior: Porcelainite (resistant up to 1000°C).