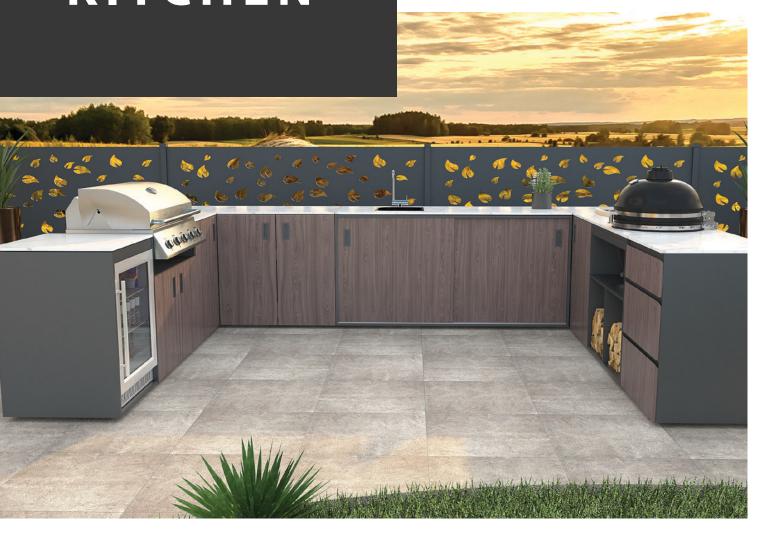

# MODULAR OUTDOOR KITCHEN

## for lifetime

VIDEO 2

VIDEO 3

# weather RESISTANT material

Only 304 stainless steel was used except for the countertop, which is made of artificial stone

We have 3 basic elements that we can use independently or connect them according to our wishes. If we want an angular layout a corner element is added. Each item is packaged in its own cardboard packaging, which means smaller logistics costs.

# KITCHEN COMPONENTS

Modular outdoor kitchen for lifetime.

anthracite RAL 7016

Made of 100% stainless steel, powder coated.

American walnut

rustic oak