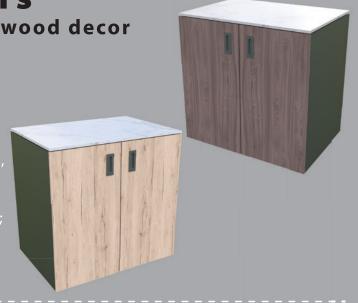

#### **Element with doors**

900 x 634 mm, height 935 mm, wood decor

- Element with classic doors and hidden handle;
- Stainless steel shelf;
- Upper counter made of artificial stone (porcelain), Thickness: 15 mm, decor

Italian marble and resistant to external influences, easy to care for;

Adjustable feet made of stainless steel.