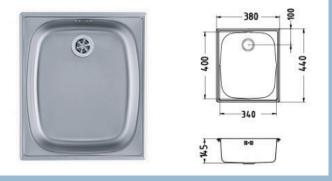

# sink and faucet for outdoor use

Sink and faucet are made of stainless steel. The armature also has switching function so that we can lay it down.

Faucet 100% stainless steel

# artificial stone (porcelain) decor Italian marble

SINK
100% stainless steel