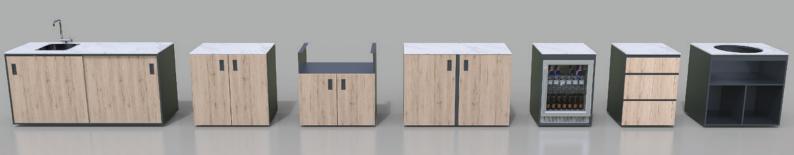

# KITCHEN COMPONENTS

Modular outdoor kitchen for lifetime.

anthracite RAL 7016

Made of 100% stainless steel, powder coated.

American walnut

rustic oak

## Basic element with sink

1800 x 634 mm, height: 935 mm, wood decor

- Sink on left or right side;
- Sliding door with soft close and hidden handle;
- Stainless steel shelves;
- Sink and kitchen faucet made of stainless steel, so suitable for outdoors, kitchen faucet also has a folding function;
- Upper counter made of artificial stone (porcelain), Thickness: 15 mm, decor
  - Italian marble and resistant to external influences, easy to care for;
- Adjustable feet made of stainless steel.

#### **Element with doors**

900 x 634 mm, height 935 mm, wood decor

- Element with classic doors and hidden handle;
- Stainless steel shelf;
- Upper counter made of artificial stone (porcelain), Thickness: 15 mm, decor

### **Grill element**

900 x 634 mm, height 920 mm, wood decor

- Element with classic doors and hidden handle;
- On the upper middle panel on the back there are ventilation holes and two openings for the gas cylinder hose, which is housed at the bottom of the element;
- Possible built-in dimensions for the grill 864, 824 or 804 mm - width adjustable with angles, built-in height 230 mm;
- Adjustable feet made of stainless steel.

## Element with outdoor refrigerator

636 x 634, height: 935 mm, anthracite

- Upper couter made of artificial stone (porcelain),
   Thickness: 15 mm, decor Italian marble and resistant to external influences, easy to care for;
- Adjustable feet made of stainless steel;
- Stainless steel outdoor refrigerator, capacity 150 l,
   3 shelves, internal LED lighting, 3-layer glass with
   UV protection.

#### **Element with drawers**

636 x 634, height: 935 mm, anthracite or wood decor

- Upper counter made of artificial stone (porcelain), Thickness: 15 mm, decor Italian marble and resistant to external influences, easy to care for:
- Adjustable feet made of stainless steel;
- 3 drawers with soft closing.