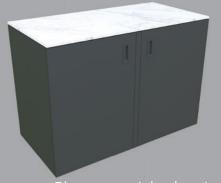

#### **Element with doors**

900 x 634 mm, height 935 mm, anthracite

- Element with classic doors and hidden handle;
- Stainless steel shelf;
- Upper counter made of artificial stone (porcelain), Thickness: 15 mm, decounted
   Italian marble and resistant to external influences, easy to care for;
- Adjustable feet made of stainless