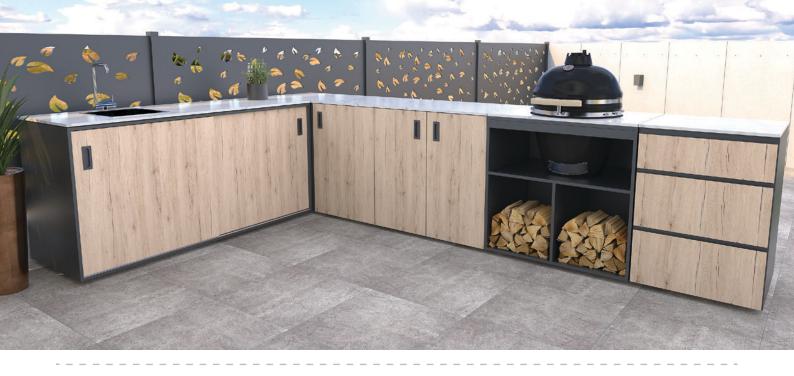

# MODULAR OUTDOOR KITCHEN

## for lifetime

VIDEO 2

VIDEO 3

# weather RESISTANT material

Only 304 stainless steel was used except for the countertop, which is made of artificial stone

We have 3 basic elements that we can use independently or connect them according to our wishes. If we want an angular layout a corner element is added. Each item is packaged in its own cardboard packaging, which means smaller logistics costs.

# KITCHEN COMPONENTS

Modular outdoor kitchen for lifetime.

anthracite RAL 7016

Made of 100% stainless steel, powder coated.

American walnut

rustic oak