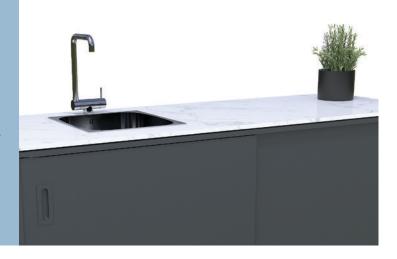

# sink and faucet for outdoor use

Sink and faucet are made of stainless steel. The armature also has switching function so that we can lay it down.

Faucet 100% stainless steel