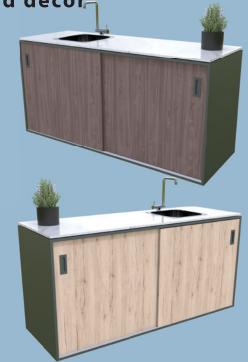

# KITCHEN COMPONENTS

Modular outdoor kitchen for lifetime.

anthracite RAL 7016

Made of 100% stainless steel, powder coated.

American walnut

rustic oak

## Basic element with sink

1800 x 634 mm, height: 935 mm, wood decor

- Sink on left or right side;
- Sliding door with soft close and hidden handle;
- Stainless steel shelves;
- Sink and kitchen faucet made of stainless steel, so suitable for outdoors, kitchen faucet also has a folding function;
- Upper counter made of artificial stone (porcelain), Thickness: 15 mm, decor
  - Italian marble and resistant to external influences, easy to care for;
- Adjustable feet made of stainless steel.

## Basic element with sink

1800 x 634 mm, height: 935 mm, anthracite

- Sink on left or right side;
- Sliding door with soft close and hidden handle;
- Stainless steel shelves;
- Sink and kitchen faucet made of stainless steel, so suitable for outdoors, kitchen faucet also has a folding function;
- Upper counter made of artificial stone (porcelain), Thickness: 15 mm, decor Italian marble and resistant to external influences, easy to care for;
- Adjustable feet made of stainless steel.