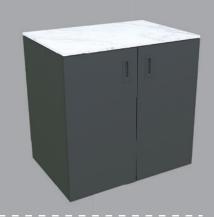

#### **Element with doors**

900 x 634 mm, height 935 mm, wood decor

- Element with classic doors and hidden handle;
- Stainless steel shelf;
- Upper counter made of artificial stone (porcelain), Thickness: 15 mm, decor

Italian marble and resistant to external influences, easy to care for;

Adjustable feet made of stainless steel.