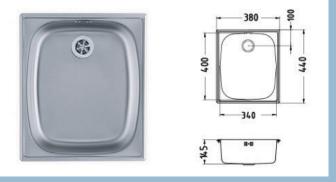

# sink and faucet for outdoor use

Sink and faucet are made of stainless steel. The armature also has switching function so that we can lay it down.

## Basic element with sink

1800 x 634 mm, height: 935 mm, wood decor

- Sink on left or right side;
- Sliding door with soft close and hidden handle;
- Stainless steel shelves;
- Sink and kitchen faucet made of stainless steel, so suitable for outdoors, kitchen faucet also has a folding function;
- Upper counter made of artificial stone (porcelain), Thickness: 15 mm, decor
  - Italian marble and resistant to external influences, easy to care for;
- Adjustable feet made of stainless steel.

Faucet 100% stainless steel

# artificial stone (porcelain) decor Italian marble

SINK
100% stainless steel