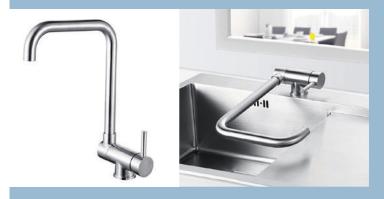

# sink and faucet for outdoor use

Sink and faucet are made of stainless steel. The armature also has switching function so that we can lay it down.

Faucet 100% stainless steel