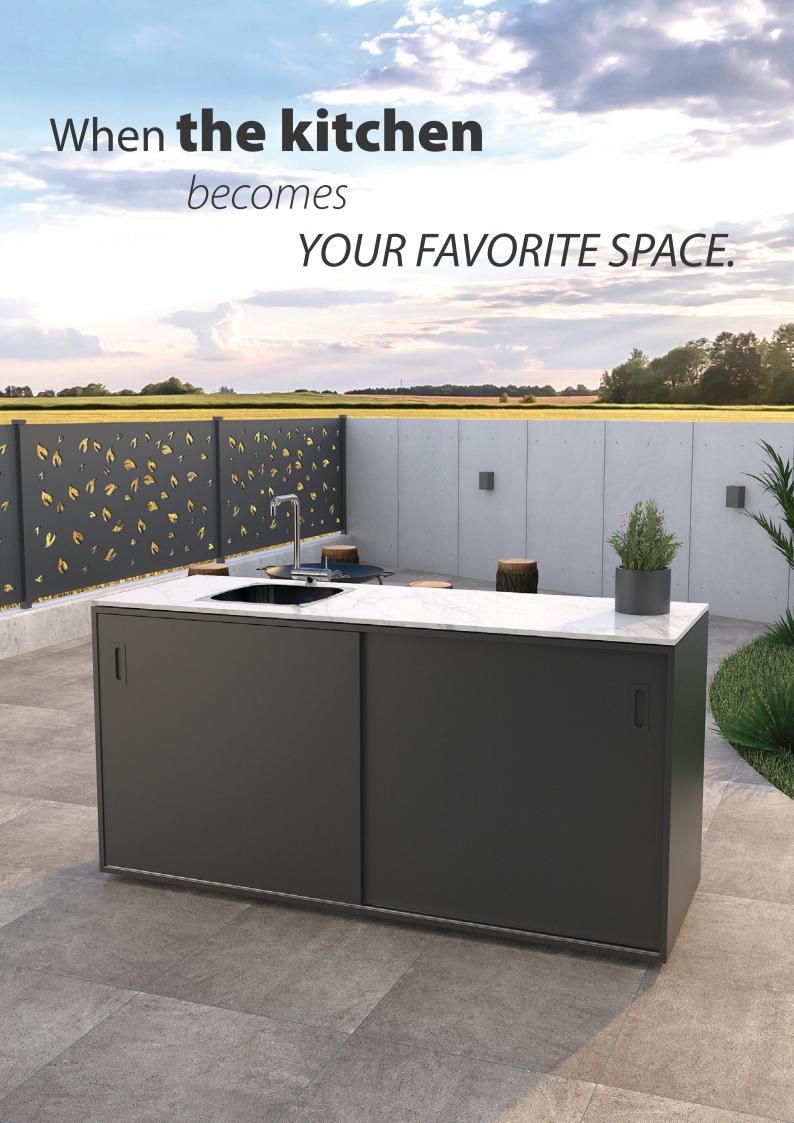

# MODULAR OUTDOOR KITCHEN

## for lifetime

VIDEO 2

VIDEO 3

# weather RESISTANT material

Only 304 stainless steel was used except for the countertop, which is made of artificial stone

We have 3 basic elements that we can use independently or connect them according to our wishes. If we want an angular layout a corner element is added. Each item is packaged in its own cardboard packaging, which means smaller logistics costs.

# KITCHEN COMPONENTS

Modular outdoor kitchen for lifetime.

anthracite RAL 7016

Made of 100% stainless steel, powder coated.

American walnut

rustic oak