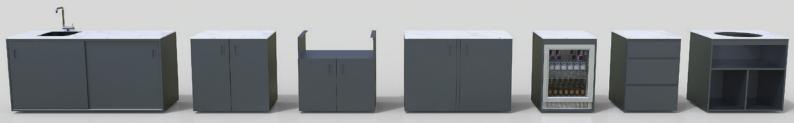

# KITCHEN COMPONENTS

Modular outdoor kitchen for lifetime.

anthracite RAL 7016

Made of 100% stainless steel, powder coated.

American walnut

rustic oak

## Basic element with sink

1800 x 634 mm, height: 935 mm, wood decor

- Sink on left or right side;
- Sliding door with soft close and hidden handle;
- Stainless steel shelves;
- Sink and kitchen faucet made of stainless steel, so suitable for outdoors, kitchen faucet also has a folding function;
- Upper counter made of artificial stone (porcelain), Thickness: 15 mm, decor
  - Italian marble and resistant to external influences, easy to care for;
- Adjustable feet made of stainless steel.

#### **Element with doors**

900 x 634 mm, height 935 mm, wood decor

- Element with classic doors and hidden handle;
- Stainless steel shelf;
- Upper counter made of artificial stone (porcelain), Thickness: 15 mm, decor

### **Grill element**

900 x 634 mm, height 920 mm, wood decor

- Element with classic doors and hidden handle;
- On the upper middle panel on the back there are ventilation holes and two openings for the gas cylinder hose, which is housed at the bottom of the element;
- Possible built-in dimensions for the grill 864, 824 or 804 mm - width adjustable with angles, built-in height 230 mm;
- Adjustable feet made of stainless steel.

## Element with outdoor refrigerator

636 x 634, height: 935 mm, anthracite

- Upper couter made of artificial stone (porcelain),
   Thickness: 15 mm, decor Italian marble and resistant to external influences, easy to care for;
- Adjustable feet made of stainless steel;
- Stainless steel outdoor refrigerator, capacity 150 l,
   3 shelves, internal LED lighting, 3-layer glass with
   UV protection.

#### **Element with drawers**

636 x 634, height: 935 mm, anthracite or wood decor

- Upper counter made of artificial stone (porcelain), Thickness: 15 mm, decor Italian marble and resistant to external influences, easy to care for:
- Adjustable feet made of stainless steel;
- 3 drawers with soft closing.