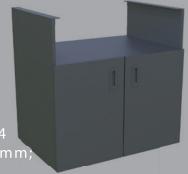

### **Grill element**

900 x 634 mm, height 920 mm, wood decor

- Element with classic doors and hidden handle;
- On the upper middle panel on the back there are ventilation holes and two openings for the gas cylinder hose, which is housed at the bottom of the element;
- Possible built-in dimensions for the grill 864, 824 or 804 mm - width adjustable with angles, built-in height 230 mm;
- Adjustable feet made of stainless steel.