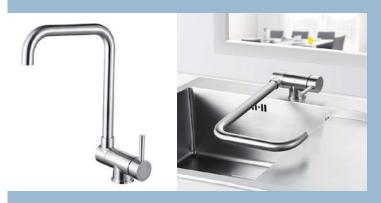

# sink and faucet for outdoor use

Sink and faucet are made of stainless steel. The armature also has switching function so that we can lay it down.