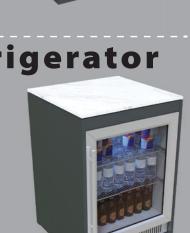

## Element with outdoor refrigerator

636 x 634, height: 935 mm, anthracite

- Upper couter made of artificial stone (porcelain),
   Thickness: 15 mm, decor Italian marble and resistant to external influences, easy to care for;
- Adjustable feet made of stainless steel;
- Stainless steel outdoor refrigerator, capacity 150 l,
   3 shelves, internal LED lighting, 3-layer glass with
   UV protection.