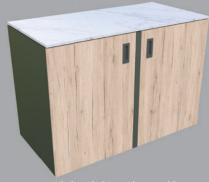

#### **Element with doors**

900 x 634 mm, height 935 mm, wood decor

- Element with classic doors and hidden handle;
- Stainless steel shelf;
- Upper counter made of artificial stone (porcelain), Thickness: 15 mm, decor

Italian marble and resistant to external influences, easy to care for;

Adjustable feet made of stainless steel.