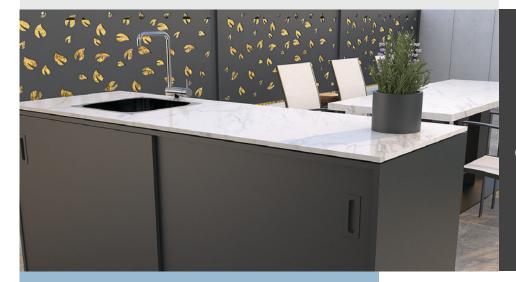

## Basic element with sink

1800 x 634 mm, height: 935 mm, wood decor

- Sink on left or right side;
- Sliding door with soft close and hidden handle;
- Stainless steel shelves;
- Sink and kitchen faucet made of stainless steel, so suitable for outdoors, kitchen faucet also has a folding function;
- Upper counter made of artificial stone (porcelain), Thickness: 15 mm, decor
  - Italian marble and resistant to external influences, easy to care for;
- Adjustable feet made of stainless steel.

## Basic element with sink

1800 x 634 mm, height: 935 mm, anthracite

- Sink on left or right side;
- Sliding door with soft close and hidden handle;
- Stainless steel shelves;
- Sink and kitchen faucet made of stainless steel, so suitable for outdoors, kitchen faucet also has a folding function;
- Upper counter made of artificial stone (porcelain), Thickness: 15 mm, decor Italian marble and resistant to external influences, easy to care for;
- Adjustable feet made of stainless steel.