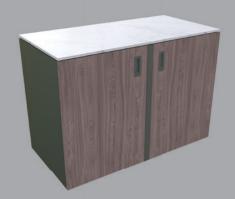

#### **Element with doors**

900 x 634 mm, height 935 mm, anthracite

- Element with classic doors and hidden handle;
- Stainless steel shelf;
- Upper counter made of artificial stone (porcelain), Thickness: 15 mm, decounted
   Italian marble and resistant to external influences, easy to care for;
- Adjustable feet made of stainless