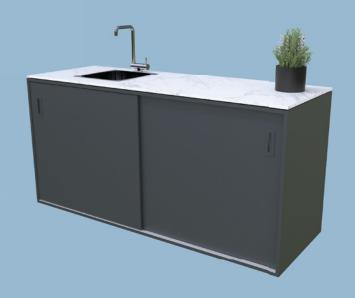

## Basic element with sink

1800 x 634 mm, height: 935 mm, wood decor

- Sink on left or right side;
- Sliding door with soft close and hidden handle;
- Stainless steel shelves;
- Sink and kitchen faucet made of stainless steel, so suitable for outdoors, kitchen faucet also has a folding function;
- Upper counter made of artificial stone (porcelain), Thickness: 15 mm, decor
  - Italian marble and resistant to external influences, easy to care for;
- Adjustable feet made of stainless steel.

Faucet 100% stainless steel

# artificial stone (porcelain) decor Italian marble

SINK
100% stainless steel