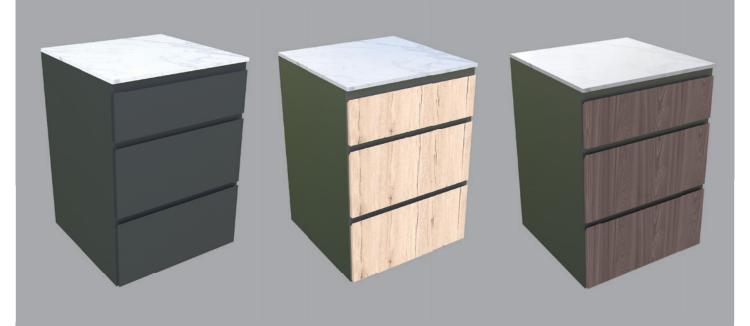

#### **Element with drawers**

636 x 634, height: 935 mm, anthracite or wood decor

- Upper counter made of artificial stone (porcelain), Thickness: 15 mm, decor Italian marble and resistant to external influences, easy to care for:
- Adjustable feet made of stainless steel;
- 3 drawers with soft closing.