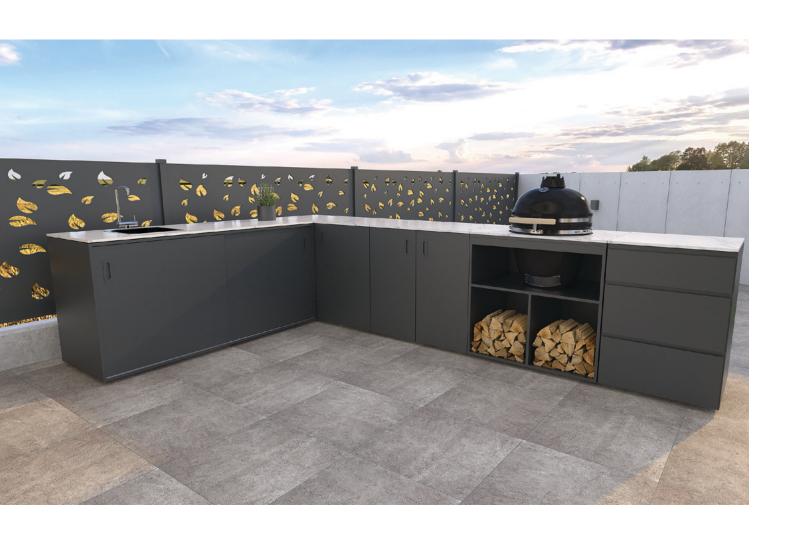

# MODULAR OUTDOOR KITCHEN

# weather RESISTANT material

Only 304 stainless steel was used except for the countertop, which is made of artificial stone

We have 3 basic elements that we can use independently or connect them according to our wishes. If we want an angular layout a corner element is added. Each item is packaged in its own cardboard packaging, which means smaller logistics costs.