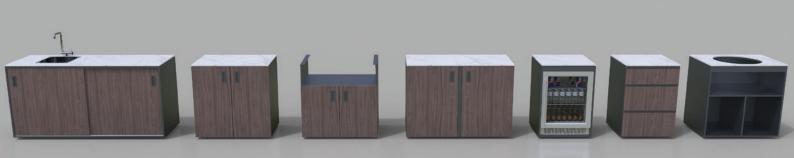

# KITCHEN COMPONENTS

Modular outdoor kitchen for lifetime.

anthracite RAL 7016

Made of 100% stainless steel, powder coated.

American walnut

rustic oak

## Basic element with sink

1800 x 634 mm, height: 935 mm, wood decor

- Sink on left or right side;
- Sliding door with soft close and hidden handle;
- Stainless steel shelves;
- Sink and kitchen faucet made of stainless steel, so suitable for outdoors, kitchen faucet also has a folding function;
- Upper counter made of artificial stone (porcelain), Thickness: 15 mm, decor
  - Italian marble and resistant to external influences, easy to care for;
- Adjustable feet made of stainless steel.

#### **Element with doors**

900 x 634 mm, height 935 mm, wood decor

- Element with classic doors and hidden handle;
- Stainless steel shelf;
- Upper counter made of artificial stone (porcelain), Thickness: 15 mm, decor

### **Grill element**

900 x 634 mm, height 920 mm, wood decor

- Element with classic doors and hidden handle;
- On the upper middle panel on the back there are ventilation holes and two openings for the gas cylinder hose, which is housed at the bottom of the element;
- Possible built-in dimensions for the grill 864, 824 or 804 mm - width adjustable with angles, built-in height 230 mm;
- Adjustable feet made of stainless steel.

## Element with outdoor refrigerator

636 x 634, height: 935 mm, anthracite

- Upper couter made of artificial stone (porcelain),
   Thickness: 15 mm, decor Italian marble and resistant to external influences, easy to care for;
- Adjustable feet made of stainless steel;
- Stainless steel outdoor refrigerator, capacity 150 l,
   3 shelves, internal LED lighting, 3-layer glass with
   UV protection.

#### **Element with drawers**

636 x 634, height: 935 mm, anthracite or wood decor

- Upper counter made of artificial stone (porcelain), Thickness: 15 mm, decor Italian marble and resistant to external influences, easy to care for:
- Adjustable feet made of stainless steel;
- 3 drawers with soft closing.